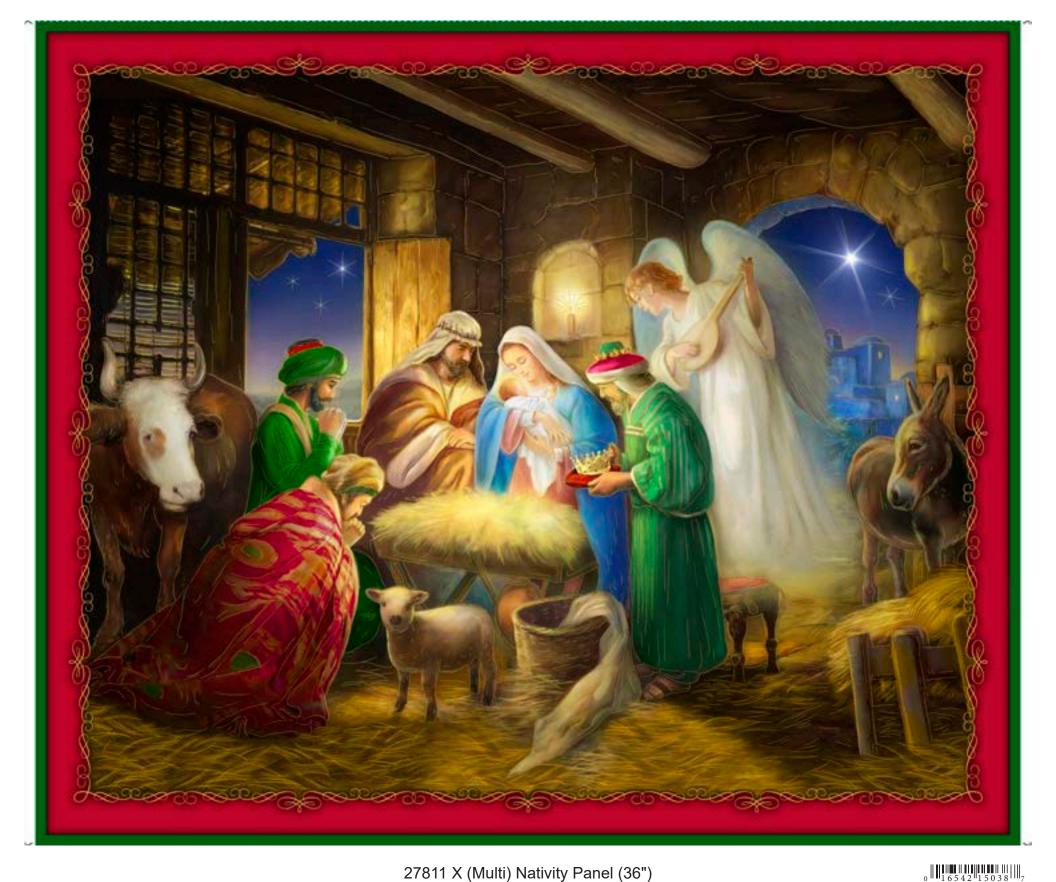

Born Is The King

Pattern: Miracle In Bethlehem by Pine Tree Country Quilts

Pattern: Merry Christmas Lacy Runner by The Fat Quarter Gypsy

- Images are for inspiration only unless otherwise specified.

**Born Is The King** 3 Patterns / 7 Color Combinations Orders in by February 15<sup>th</sup> will ship mid May