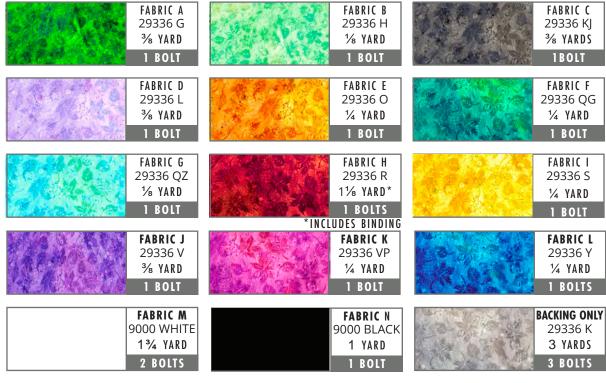

## FABRIC REQUIREMENTS

### ■ TOTAL\*\*: 67/8 YARDS / 15 BOLTS \*\*BACKING FABRIC NOT INCLUDED IN TOTAL YARDS/BOLTS

### **FABRICS P4240 ALL BOLTS**

FABRIC BOLTS FOR 12 KITS