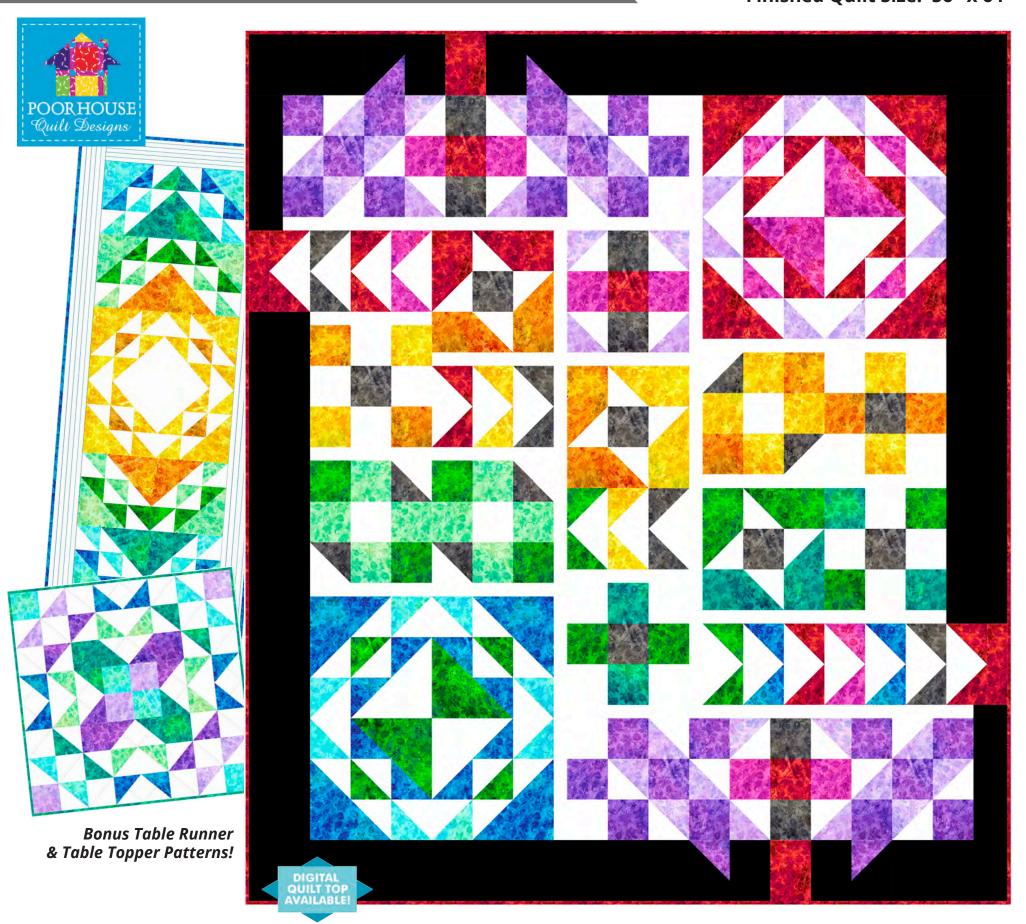

# Color Crush Quilt

# featuring Flourish

BLOCK OF THE MONTH

Designed by Kris Poor of Poorhouse Quilts Finished Quilt Size: 56" x 64"

# Color Crush Quilt

BONUS PROJECT FABRIC REQUIREMENTS

Uses remaining fabric from bolts except for background fabric

Featuring Flourish

9000 WHITE

TABLE SQUARE - 241/2" x 241/2"

Designed by Kris Poor of Poorhouse Quilts

Promotional Poster

Designed by Kris Poor of Poorhouse Quilts Finished Quilt Size: 56" x 64"