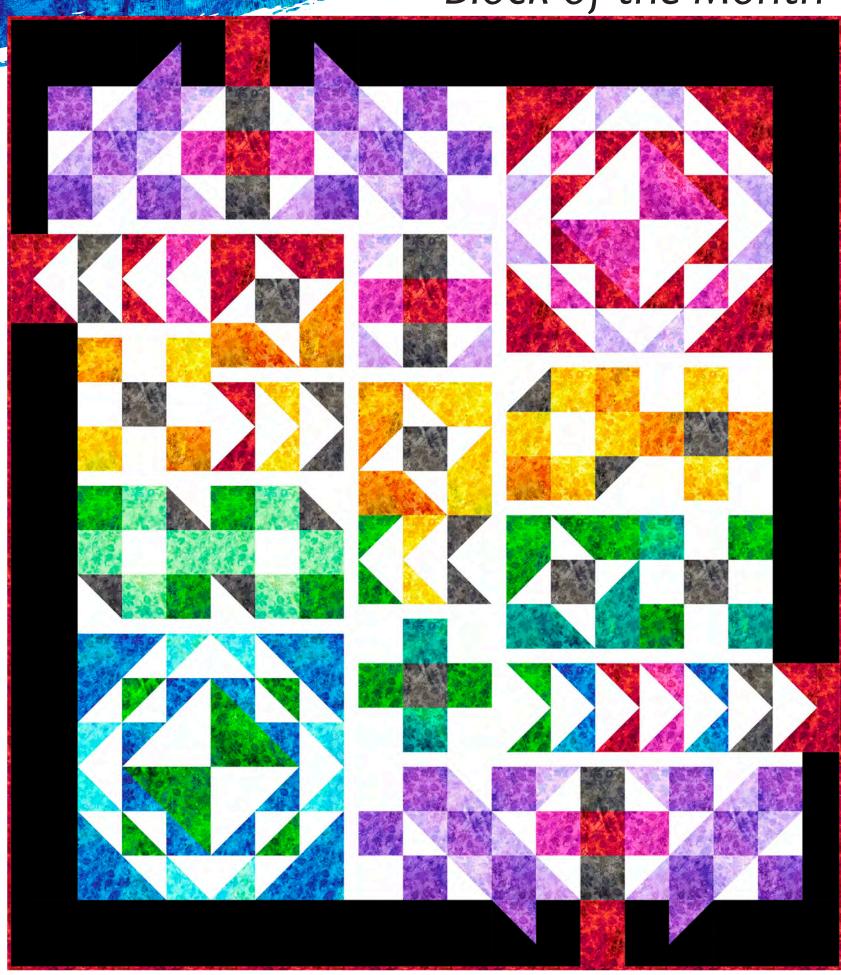

# Color Crush Quilt

# featuring Flourish

BLOCK OF THE MONTH

Designed by Kris Poor of Poorhouse Quilts Finished Quilt Size: 56" x 64"

Promotional Poster

Designed by Kris Poor of Poorhouse Quilts Finished Quilt Size: 56" x 64"

#### Month 6—

Flying Geese and Borders

Learn Flying Geese 2 ways and Borders

Size: 56" x 64" Designed by Kris Poor 6-month program for advanced beginners In shops December

@Poorhousequilts

@QTfabrics | #QTColorCrushBOM