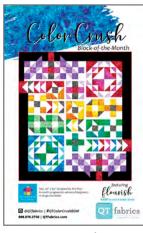

# Color Crush Quilt

# featuring Flourish

BLOCK OF THE MONTH

Designed by Kris Poor of Poorhouse Quilts Finished Quilt Size: 56" x 64"

## PATTERN ONLY

**FOR SALE PATTRN 4240** Wholesale Price: \$12.50

Pattern cover will show this quilt image. 6 Pattern minimum

COLOR CRUSH BOM PATTERN

SKILL LEVEL: Advanced Beginner