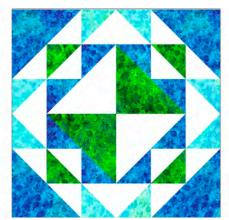

#### Month 6—

Flying Geese and Borders

Learn Flying Geese 2 ways and Borders

Size: 56" x 64" Designed by Kris Poor 6-month program for advanced beginners In shops December

@Poorhousequilts

@QTfabrics | #QTColorCrushBOM