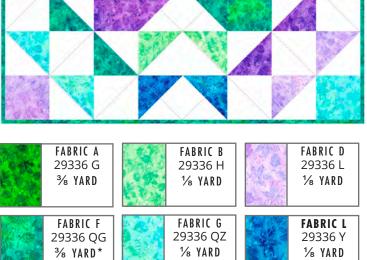

## FABRIC REQUIREMENTS

### ■ TOTAL\*\*: 67/8 YARDS / 15 BOLTS \*\*BACKING FABRIC NOT INCLUDED IN TOTAL YARDS/BOLTS