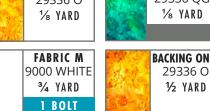

### **FABRICS P4240 ALL BOLTS**

FABRIC BOLTS FOR 12 KITS

FABRIC M

9000 WHITE

1/2 YARD

1 BOLT

INCLUDES BINDING

FABRIC J

29336 V

1/8 YARD

## RECOMMENDED BLOC LOC RULERS:

**BACKING ONLY** 

29336 KI

1/2 YARD

Bloc-Loc 6.5"

Bloc-Loc 3"x6" Flying Geese Ruler