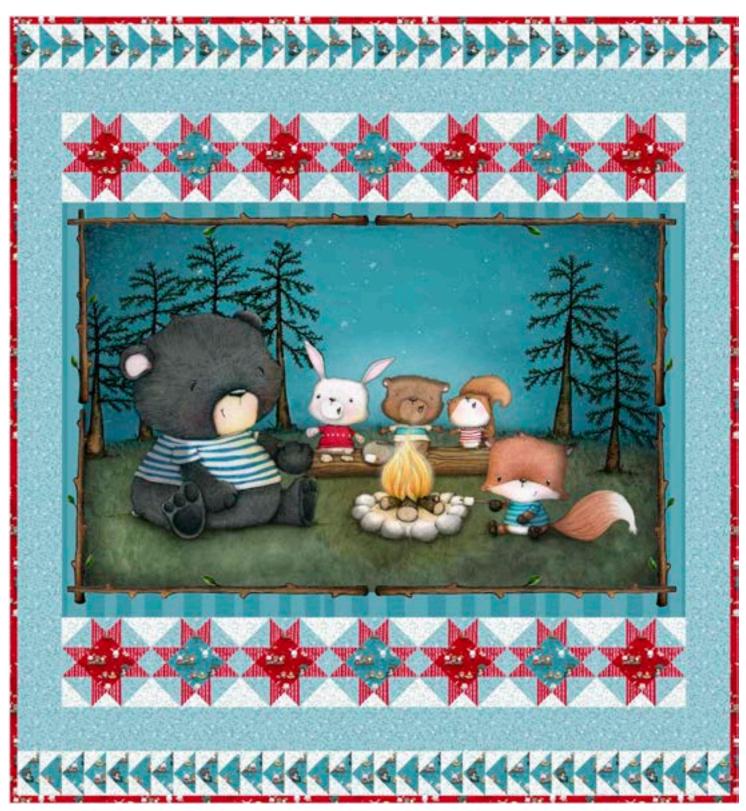

## Featuring Campfire Friends

Designed by: Bound To Be Quilting approx size: 48" x 52"

|         | KIT CALCULATIONS<br>Frienship Song Quilt — 48" x 52"                                 |       |                  |  |  |
|---------|--------------------------------------------------------------------------------------|-------|------------------|--|--|
|         |                                                                                      |       |                  |  |  |
|         | SKU: P3829A ALL<br>$_{0}$ $\  \  \  \  \  \  \  \  \  \  \  \  \  \  \  \  \  \  \ $ | YARDS | BOLTS<br>12 KITS |  |  |
| 27461 R | includes Binding                                                                     | 3/4   | 1                |  |  |
| 27459 Q | 1 panel                                                                              | 1     | 1                |  |  |
|         |                                                                                      |       |                  |  |  |

Pattern Name: Friendship Song Quilt Pattern Number: BTBQ 164 Wholesale Price: \$5.50 /pattern

Pattern cover will show this quilt image. 6 Pattern minimum

27463 R

## Featuring Campfire Friends

Designed by: Bound To Be Quilting approx size: 48" x 52"

FOR SALE PATTERN Ships September - Summer 2019

©Stacy Yacula QT Fabrics