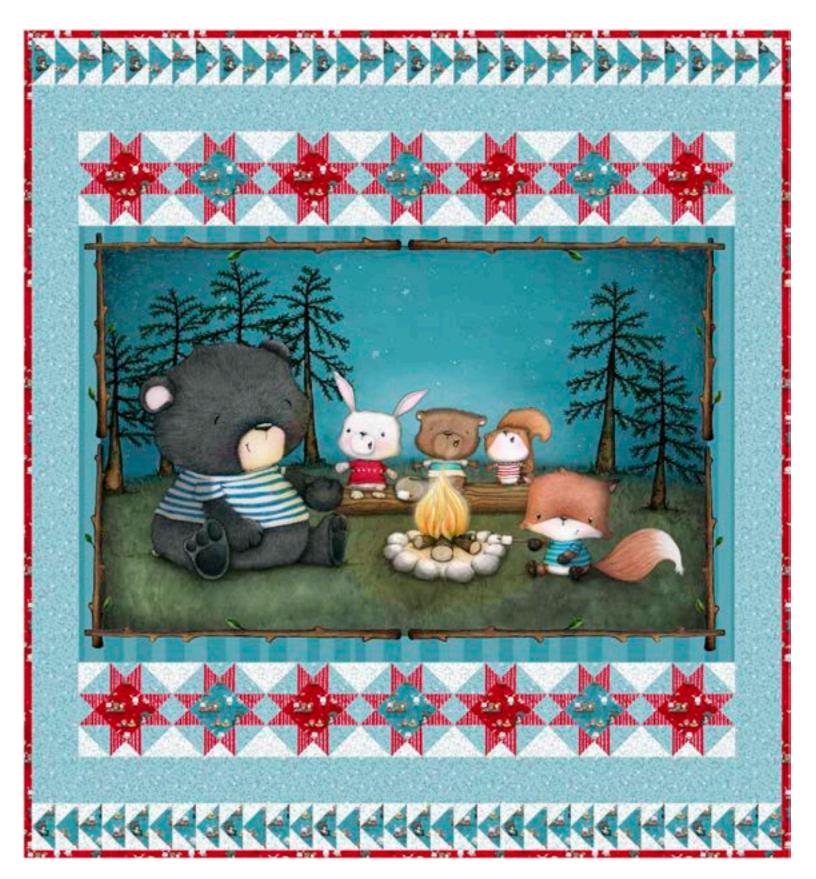

## Featuring Campfire Friends

Designed by: Bound To Be Quilting approx size: 48" x 52"

|         | KIT CALCULATIONS<br>Frienship Song Quilt — 48" x 52"                                 |       |                  |  |  |
|---------|--------------------------------------------------------------------------------------|-------|------------------|--|--|
|         |                                                                                      |       |                  |  |  |
|         | SKU: P3829A ALL<br>$_{0}$ $\  \  \  \  \  \  \  \  \  \  \  \  \  \  \  \  \  \  \ $ | YARDS | BOLTS<br>12 KITS |  |  |
| 27461 R | includes Binding                                                                     | 3/4   | 1                |  |  |
| 27459 Q | 1 panel                                                                              | 1     | 1                |  |  |
|         |                                                                                      |       |                  |  |  |

Pattern Name: Friendship Song Quilt Pattern Number: BTBQ 164 Wholesale Price: \$5.50 /pattern

Pattern cover will show this quilt image. 6 Pattern minimum

27463 R

## Featuring Campfire Friends

Designed by: Bound To Be Quilting approx size: 48" x 52"

FOR SALE PATTERN Ships September - Summer 2019

©Stacy Yacula QT Fabrics