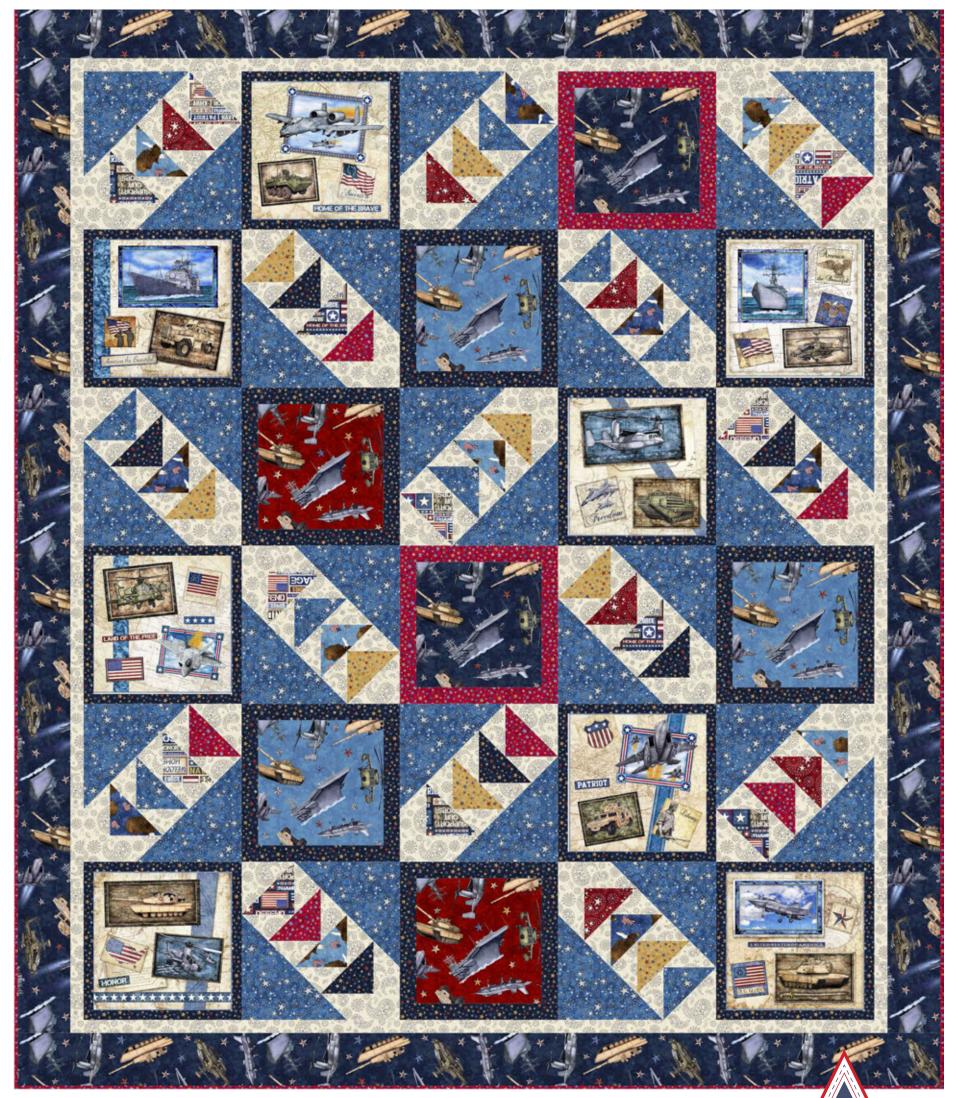

## All American Pride Quilt Featuring **All American**

Designed by Sue Harvey & Sandy Boobar of Pine Tree Country Quilts

| KIT CALCULATIONS                            |                 |                            |
|---------------------------------------------|-----------------|----------------------------|
| All American Pride Quilt (70" x 82")        |                 |                            |
| P3874B ALL                                  | YARDS/<br>PACKS | BOLTS/<br>UNITS<br>12 KITS |
| 10"SQ-ALLAMR-6PACKX                         | 1 Pack          | 2                          |
| 27614 N (36" Panel)                         | 1               | 1                          |
| 27618 B                                     | 11/4            | 1                          |
| 27618 E                                     | 11/2            | 2                          |
| 27619 N includes Binding                    | 15/8            | 2                          |
| 27619 R                                     | 1/2             | 1                          |
| 27616 B Pieced Backing Option only          | 35/8            | 3                          |
| 27528 W (Starstruck) 108" Wide Backing only | 21/3            | 2                          |
| Approx. TOTAL YARDS IN PROJECT: <b>7</b>    |                 |                            |

## All American Pride Quilt Featuring All American

70" x 82" Designed by Sue Harvey & Sandy Boobar of Pine Tree Country Quilts

Quilts of Valor friendly!