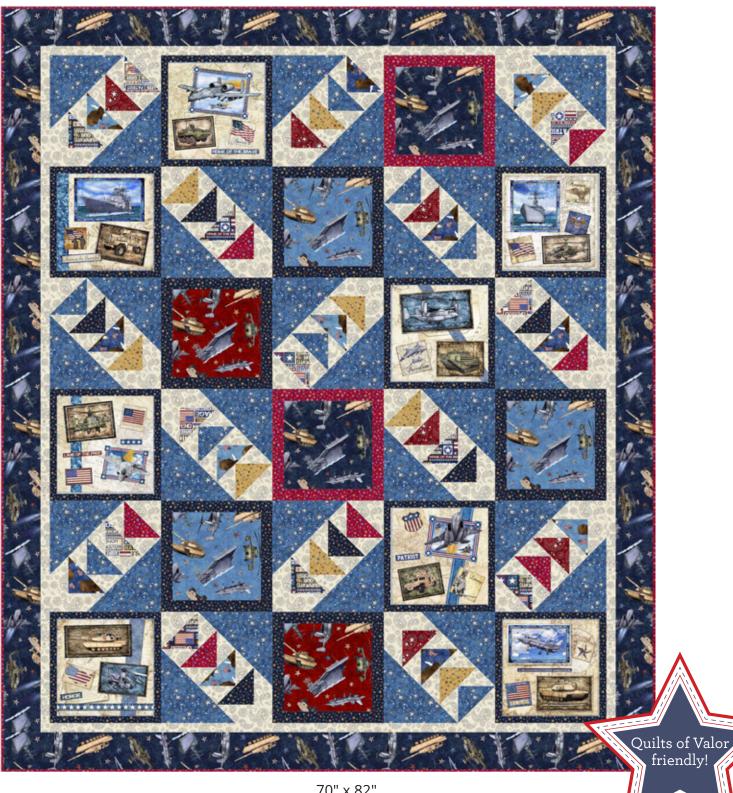

## All American Pride Quilt Featuring **All American**

Designed by Sue Harvey & Sandy Boobar of Pine Tree Country Quilts

| KIT CALCULATIONS                            |                 |                            |
|---------------------------------------------|-----------------|----------------------------|
| All American Pride Quilt (70" x 82")        |                 |                            |
| P3874B ALL                                  | YARDS/<br>PACKS | BOLTS/<br>UNITS<br>12 KITS |
| 10"SQ-ALLAMR-6PACKX                         | 1 Pack          | 2                          |
| 27614 N (36" Panel)                         | 1               | 1                          |
| 27618 B                                     | 11/4            | 1                          |
| 27618 E                                     | 11/2            | 2                          |
| 27619 N includes Binding                    | 15/8            | 2                          |
| 27619 R                                     | 1/2             | 1                          |
| 27616 B Pieced Backing Option only          | 35/8            | 3                          |
| 27528 W (Starstruck) 108" Wide Backing only | 21/3            | 2                          |
| Approx. TOTAL YARDS IN PROJECT: <b>7</b>    |                 |                            |

(Total yardage does not include suggested backing) Project includes 15 Prints / 7 Bolts / 2 Units

Project Sheet 3874B

27619 R

Pieced Backing

Option

Starstruck 108" Wide Backing Option

10"SQ-ALLAMR-6PACKX

PATTERNS 6 PIECES FOR SALE PATTRN 3874A 16542 13402

Pattern Name: All American Pride Pattern Number: PT1753 Wholesale Price: \$4.75/pattern Pattern cover will show these quilt images.

6 Pattern minimum Quilts of Valor Friendly

## All American Pride Quilt Featuring All American

70" x 82" Designed by Sue Harvey & Sandy Boobar of Pine Tree Country Quilts

Quilts of Valor friendly!