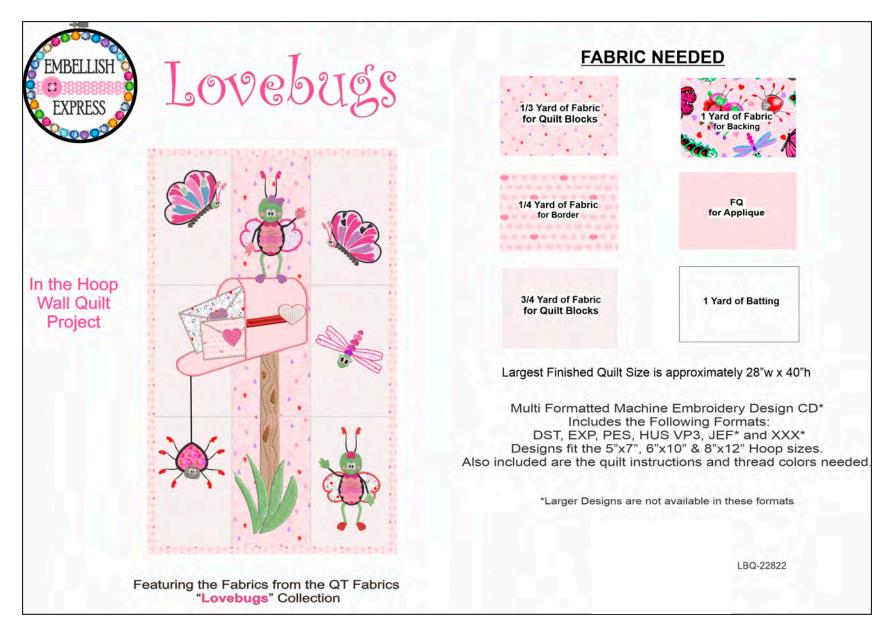

## Lovebugs Quilt CD **Featuring Lovebugs**

28" x 40" Designed by Sue Radzanowski - Embellish Express

| KIT CALCULATIONS              |              |       |                  |
|-------------------------------|--------------|-------|------------------|
| Lovebugs Quilt CD (28" x 40") |              |       |                  |
|                               | P4199B ALL   | YARDS | BOLTS<br>12 KITS |
| 29207 P                       |              | 1/3   | 1                |
| 29208 P                       |              | 1/4   | 1                |
| 29209 P                       |              | 1 FQ  | 1                |
| 29209 Z                       |              | 3/4   | 1                |
| 29204 P                       | Backing only | 1     | 1                |

Approx. TOTAL YARDS IN PROJECT: 15/8 (Total yardage does not include suggested backing)

**Project includes 4 Prints / 4 Bolts** 

NOTE: Yardage amounts are designer initial calculations, some changes may occur. Use final pattern for actual yardage amounts needed for kitting.

**Project Sheet 4199** 

29209 Z

**Backing Only** 

Pattern Name: Lovebugs Quilt CD Pattern Number: LBWQ-22822 Wholesale Price: \$20.00/pattern

Pattern cover will show this quilt image. 3 Pattern minimum

Skill Level: Beginner

Fabric quantities reflect the largest Quilt Size provided in pattern.

## Lovebugs Quilt CD Featuring Lovebugs

28" x 40" Designed by Sue Radzanowski - Embellish Express

Project Sheet 4199