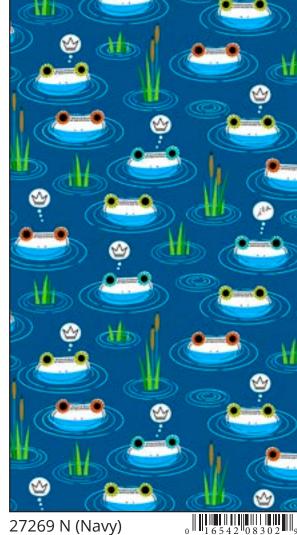

## **Hop To It** 5 Patterns / 9 Color Combinations Orders in by April 1st will ship mid June

All images shown at 50% except where noted

27268 N (Navy) Frogs

27269 Q (Aqua) Frogs & Crowns

Bugs

27268 Q (Aqua) Frogs