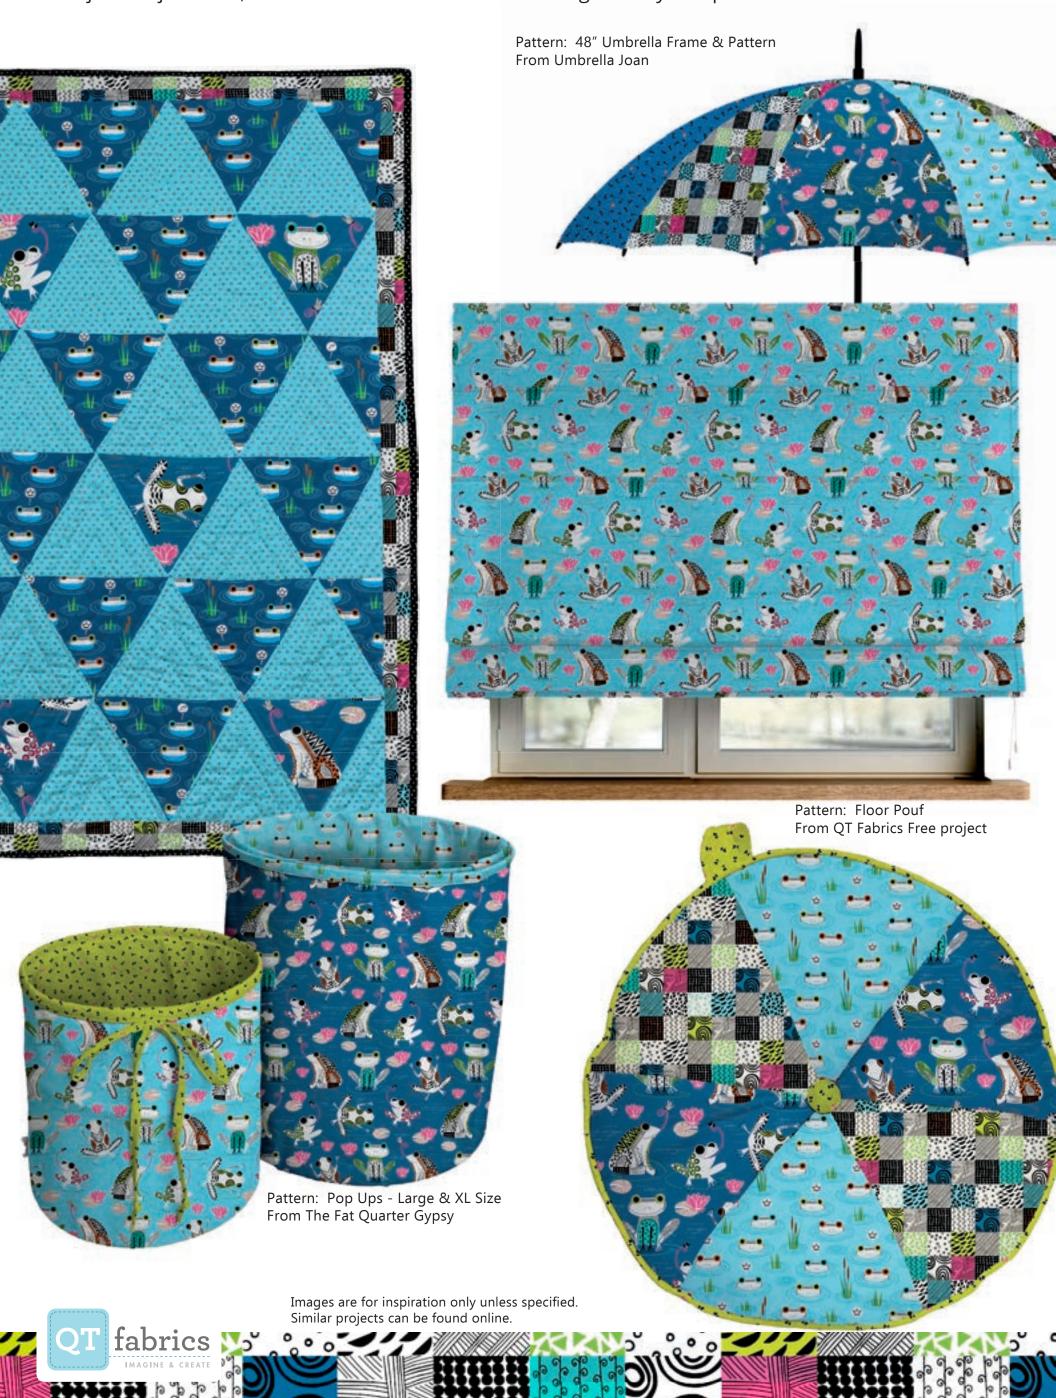

## Hop To It!

- The fun of lnk & Arrow is back with our froggie friends in stylish patterns & prints!
- Teach a class about fussy cutting and making the most of every scrap (see quilt below)
- Fabric roman shades are an inexpensive way to customize your decor in an afternoon your window will be dressed to impress!
- Not just for juveniles, Pixie Dots & Ink & Arrow fabric bring whimsy and put the fun in fabric!