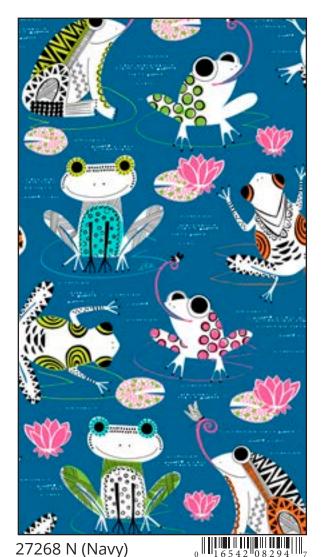

## **Hop To It** 5 Patterns / 9 Color Combinations Orders in by April 1st will ship mid June

All images shown at 50% except where noted

27268 N (Navy) Frogs

27269 Q (Aqua) Frogs & Crowns

Bugs

27268 Q (Aqua) Frogs