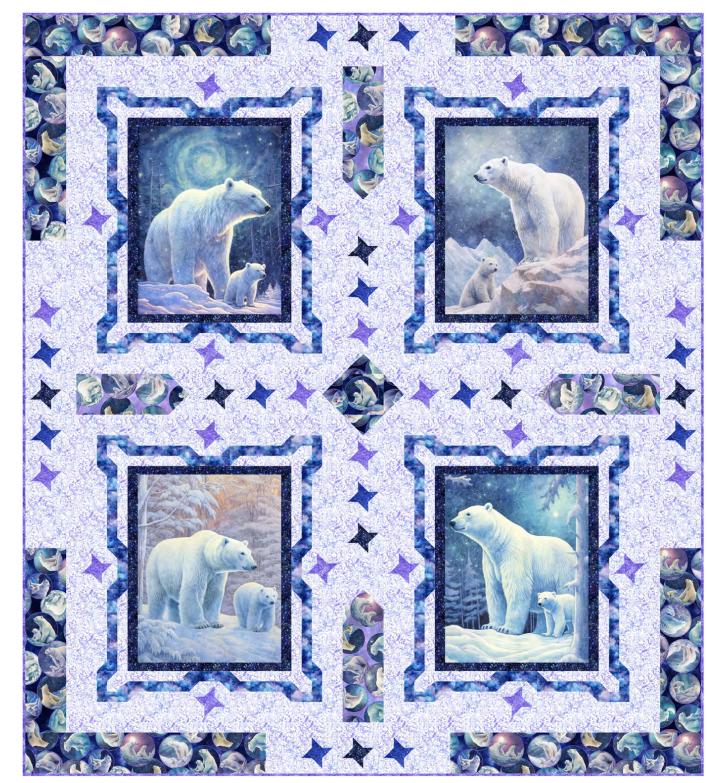

## Aurora Nights Quilt Featuring Aurora

THE ELECTRIC QUILT COMPANY www.electricquilt.com

66" x 74" Designed by Sue Harvey & Sandy Boobar of Pine Tree Country Quilts

| KIT CALCULATIONS                           |                   |       |                  |  |  |  |  |  |  |
|--------------------------------------------|-------------------|-------|------------------|--|--|--|--|--|--|
| Aurora Nights Quilt (66" x 74")            |                   |       |                  |  |  |  |  |  |  |
| BUY PROJECT MASTER<br>GET A FREE QUILT TOP | <b>P4442A ALL</b> | YARDS | BOLTS<br>12 KITS |  |  |  |  |  |  |
| 30589 N 36" panel                          |                   | 1     | 1                |  |  |  |  |  |  |

## Aurora Nights Quilt Featuring Aurora

Designed by Sue Harvey & Sandy Boobar of Pine Tree Country Quilts

© Morris Creative Group for QT Fabrics

See reverse

**FOR SALE PATTERN** Ships August – Spring 2024