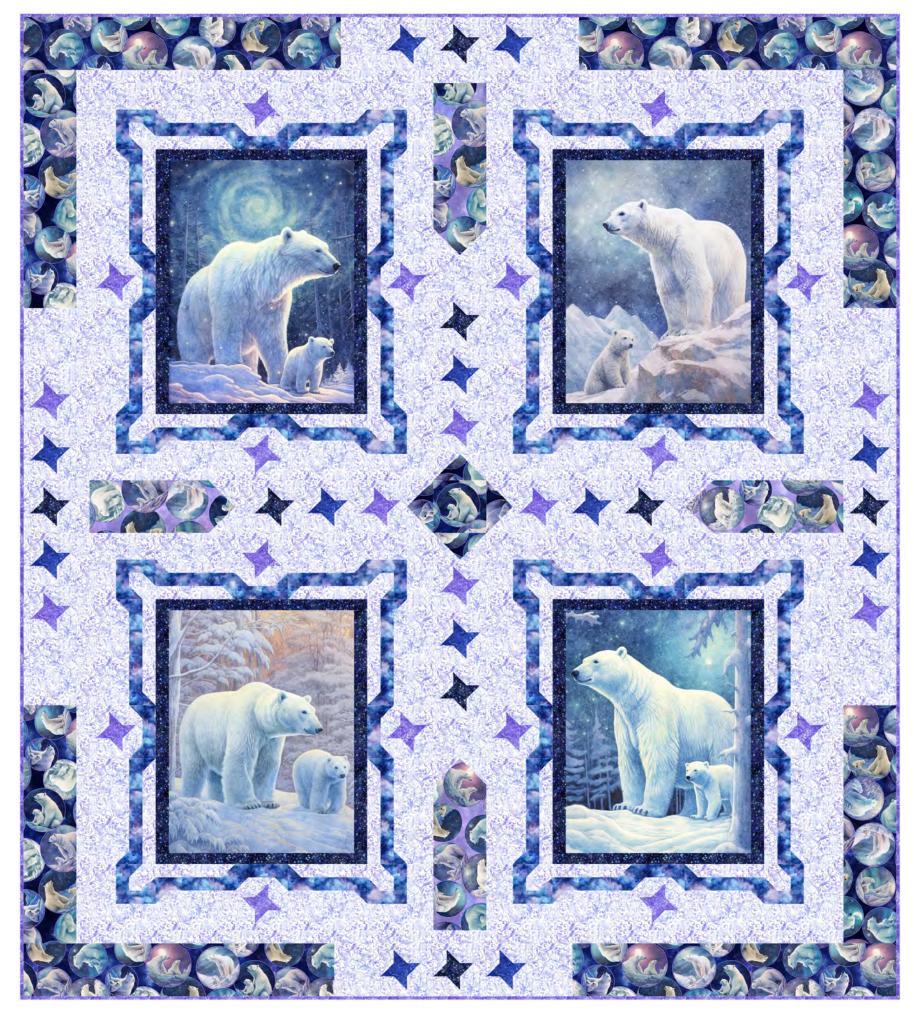

## Aurora Nights Quilt Featuring Aurora

THE ELECTRIC QUILT COMPANY www.electricquilt.com

66" x 74" Designed by Sue Harvey & Sandy Boobar of Pine Tree Country Quilts

| KIT CALCULATIONS                           |                   |       |                  |  |  |  |  |  |  |
|--------------------------------------------|-------------------|-------|------------------|--|--|--|--|--|--|
| Aurora Nights Quilt (66" x 74")            |                   |       |                  |  |  |  |  |  |  |
| BUY PROJECT MASTER<br>GET A FREE QUILT TOP | <b>P4442A ALL</b> | YARDS | BOLTS<br>12 KITS |  |  |  |  |  |  |
| 30589 N 36" panel                          |                   | 1     | 1                |  |  |  |  |  |  |

## Aurora Nights Quilt Featuring Aurora

Designed by Sue Harvey & Sandy Boobar of Pine Tree Country Quilts

© Morris Creative Group for QT Fabrics

See reverse

**FOR SALE PATTERN** Ships August – Spring 2024