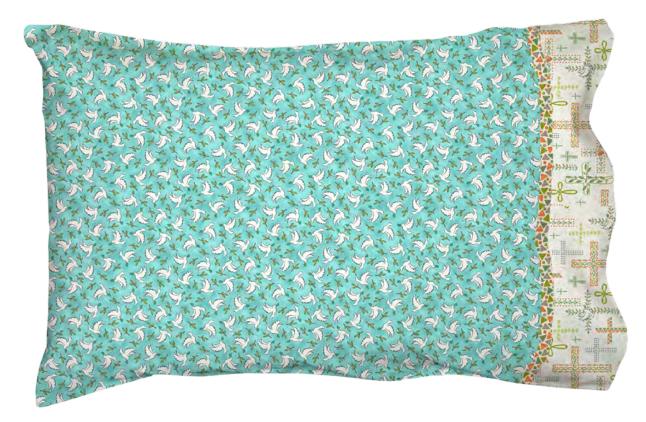

# Perfect Pillowcase

SIZE 20" x 37"

| FABRIC REQUIREMENTS |                     |  |                     |  |                     |  |
|---------------------|---------------------|--|---------------------|--|---------------------|--|
|                     | Fabric A<br>30289 Q |  | Fabric B<br>30287 E |  | Fabric C<br>30290 E |  |
|                     | 3/4 YARD            |  | ⅓ YARD              |  | 1/8 YARD            |  |
|                     | 1 BOLT              |  | 1 BOLT              |  | 1 BOLT              |  |

## Fabric A (pillowcase body), cut:

• (1) 27" x 41" (trim selvedge ends only)

## Fabric B (top band), cut:

• (1) 12" x 41"

### Fabric C (accent strip), cut:

• (1) 1½" to 3" x 41" (depending on how wide you want it to be)

## CONSTRUCTION

- 1. Press *Fabric C* in half lengthwise, wrong sides together. Pin the folded *Fabric C* strip to the right side of the *Fabric A* along one 41" side, raw edges matching and sew through all layers ½" from edge. If your main fabric is directional, please consider which end is "up".) Sew the side seam with serger or French seam (see instructions for *How to Make a French Seam* below). Sew the bottom with the serger or French seam.
- **2.** Sew the short side of *Fabric B* correct sides together with a ½" seam, forming a circle.
- **3.** Pin the correct side of **Fabric B** to the wrong side of the case and sew with a ½" seam.
- **4.** Turn under raw edge ½" and press. Turn to right side of case and align folded edge over top of previous stitching. Top stitch in place.