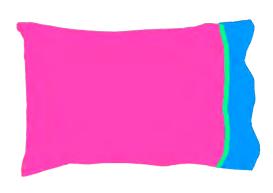

## Fabric A (pillowcase body), cut:

• (1) 27" x 41" (trim selvedge ends only)

## Fabric B (top band), cut:

• (1) 12" x 41"

### Fabric C (accent strip), cut:

• (1) 1½" to 3" x 41" (depending on how wide you want it to be)

## CONSTRUCTION

- 1. Press *Fabric C* in half lengthwise, wrong sides together. Pin the folded *Fabric C* strip to the right side of the *Fabric A* along one 41" side, raw edges matching and sew through all layers ½" from edge. If your main fabric is directional, please consider which end is "up".) Sew the side seam with serger or French seam (see instructions for *How to Make a French Seam* below). Sew the bottom with the serger or French seam.
- **2.** Sew the short side of *Fabric B* correct sides together with a ½" seam, forming a circle.
- **3.** Pin the correct side of **Fabric B** to the wrong side of the case and sew with a ½" seam.
- **4.** Turn under raw edge ½" and press. Turn to right side of case and align folded edge over top of previous stitching. Top stitch in place.