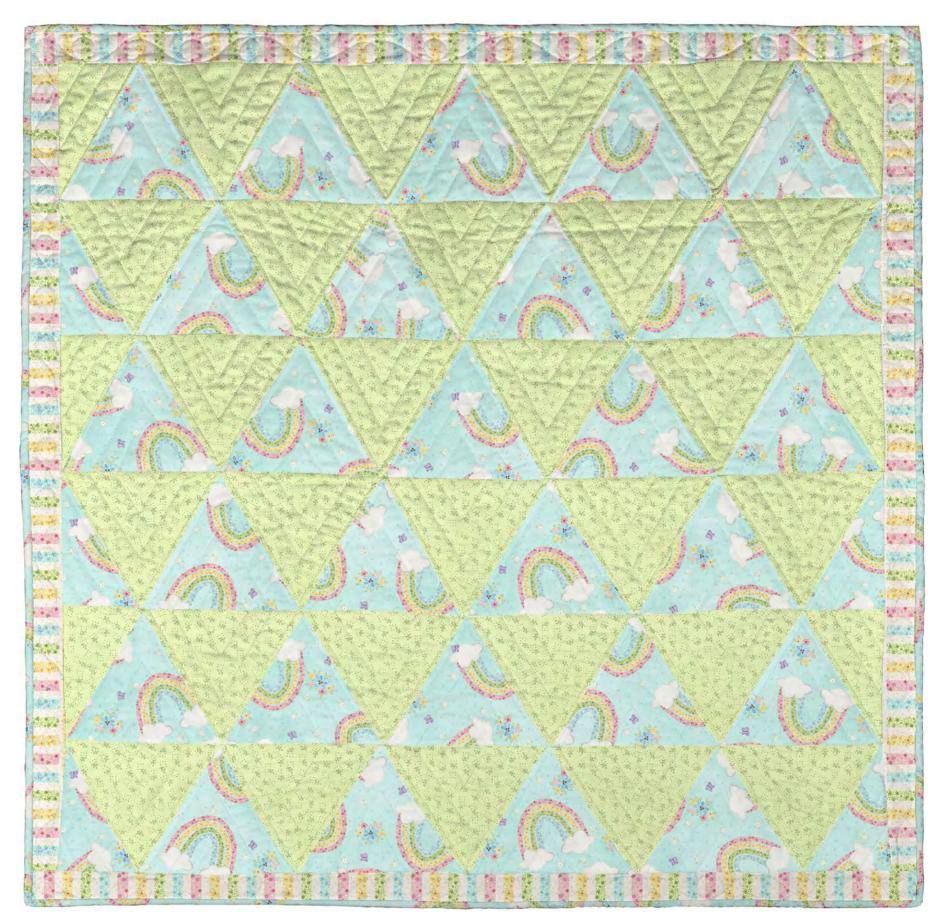

## **Totally Triangles Quilt** Featuring Daydreamer

37½" x 39" Designed by QT Fabrics

| KIT CALCULATIONS<br>Totally Triangles Quilt (37½" x 39")                                                                                                                                                                                                                                     |               |     |   |         |                         |         |
|----------------------------------------------------------------------------------------------------------------------------------------------------------------------------------------------------------------------------------------------------------------------------------------------|---------------|-----|---|---------|-------------------------|---------|
|                                                                                                                                                                                                                                                                                              |               |     |   |         |                         |         |
| 30176 H                                                                                                                                                                                                                                                                                      |               | 1   | 1 | 30176 H | 30173 Q<br>inc. Binding | 30174 X |
| 30173 Q inc                                                                                                                                                                                                                                                                                  | ludes Binding | 1¼  | 1 | ]       | inc. binuing            |         |
| 30174 X                                                                                                                                                                                                                                                                                      |               | 1/3 | 1 | ]       |                         |         |
| 30175 Q                                                                                                                                                                                                                                                                                      | Backing only  | 1¼  | 1 | ]       |                         |         |
| Approx. TOTAL YARDS IN PROJECT: 25/8<br>(Total yardage does not include suggested backing)<br>Project includes 3 Prints / 3 Bolts<br>NOTE: Yardage amounts are designer initial calculations,<br>some changes may occur.<br>Use final pattern for actual yardage amounts needed for kitting. |               |     |   |         |                         |         |
| Project Sheet 4357                                                                                                                                                                                                                                                                           |               |     |   |         |                         |         |
| Skill Level: Beginner                                                                                                                                                                                                                                                                        |               |     |   | ]       |                         |         |

## Totally Triangles Quilt Featuring Daydreamer

37½" x 39" Designed by QT Fabrics

L

l

l