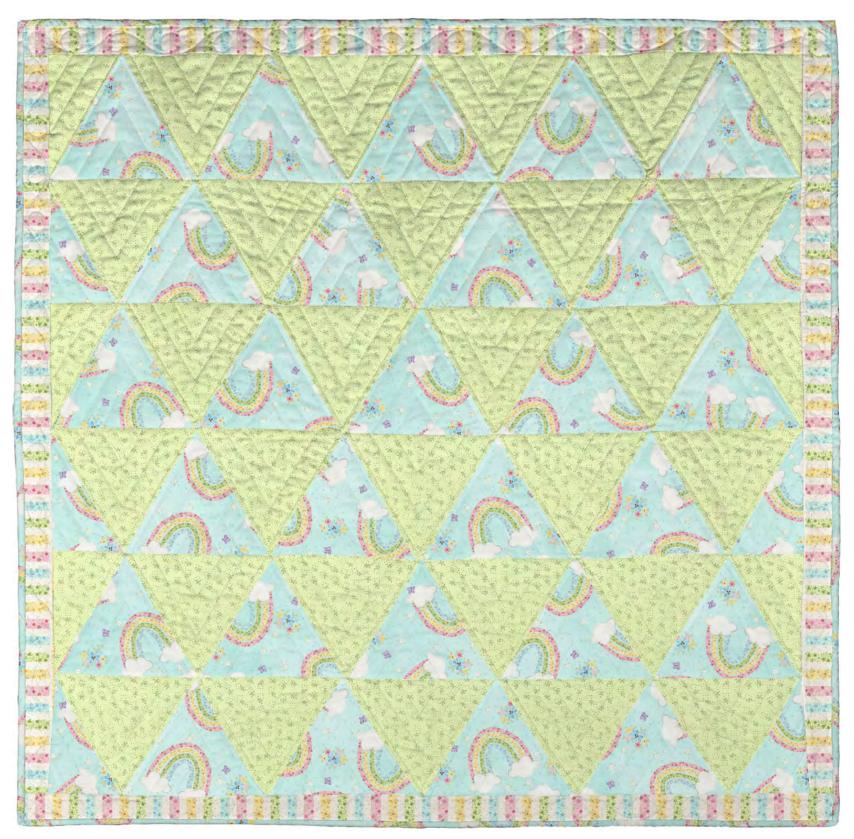

## **Totally Triangles Quilt** Featuring Daydreamer

37½" x 39" Designed by QT Fabrics

| KIT CALCULATIONS<br>Totally Triangles Quilt (37½" x 39")                                                                                                                                                                                                                                     |               |     |   |         |                         |         |
|----------------------------------------------------------------------------------------------------------------------------------------------------------------------------------------------------------------------------------------------------------------------------------------------|---------------|-----|---|---------|-------------------------|---------|
|                                                                                                                                                                                                                                                                                              |               |     |   |         |                         |         |
| 30176 H                                                                                                                                                                                                                                                                                      |               | 1   | 1 | 30176 H | 30173 Q<br>inc. Binding | 30174 X |
| 30173 Q inc                                                                                                                                                                                                                                                                                  | ludes Binding | 1¼  | 1 | ]       | inc. binuing            |         |
| 30174 X                                                                                                                                                                                                                                                                                      |               | 1/3 | 1 | ]       |                         |         |
| 30175 Q                                                                                                                                                                                                                                                                                      | Backing only  | 1¼  | 1 | ]       |                         |         |
| Approx. TOTAL YARDS IN PROJECT: 25/8<br>(Total yardage does not include suggested backing)<br>Project includes 3 Prints / 3 Bolts<br>NOTE: Yardage amounts are designer initial calculations,<br>some changes may occur.<br>Use final pattern for actual yardage amounts needed for kitting. |               |     |   |         |                         |         |
| Project Sheet 4357                                                                                                                                                                                                                                                                           |               |     |   |         |                         |         |
| Skill Level: Beginner                                                                                                                                                                                                                                                                        |               |     |   | ]       |                         |         |

## Totally Triangles Quilt Featuring Daydreamer

37½" x 39" Designed by QT Fabrics

L

l

l