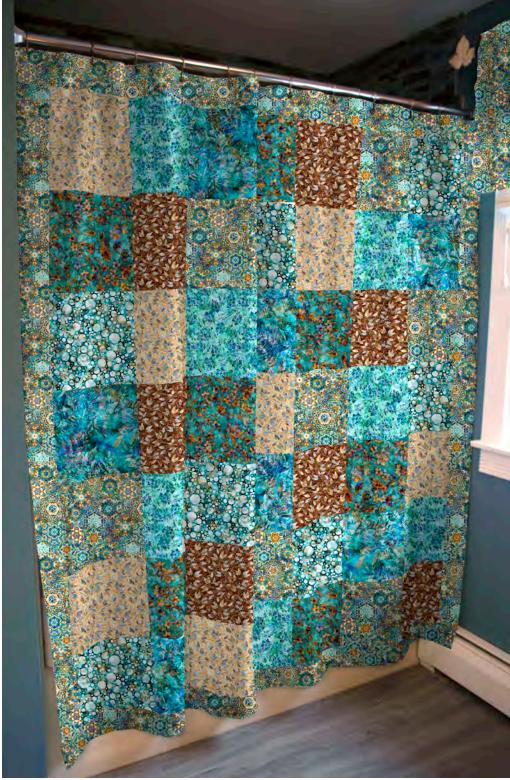

# Splash Shower Curtain

FEATURING PERIWINKLE

72" x 72"

T fabrics

Finished Size: 72" x 72"

| FABRIC REQUIREMENTS |                         |                                                                                                                                                                                                                                                                                                                                                                                                                                                                                                                                                                                                                                                                                                                                                                                                                                                                                                                                                                                                                                                                                                                                                                                                                                                                                                                                                                                                                                                                                                                                                                                                                                                                                                                                                                                                                                                                                                                                                                                                                                                                                                                                |                            |       |                     |  |                            |
|---------------------|-------------------------|--------------------------------------------------------------------------------------------------------------------------------------------------------------------------------------------------------------------------------------------------------------------------------------------------------------------------------------------------------------------------------------------------------------------------------------------------------------------------------------------------------------------------------------------------------------------------------------------------------------------------------------------------------------------------------------------------------------------------------------------------------------------------------------------------------------------------------------------------------------------------------------------------------------------------------------------------------------------------------------------------------------------------------------------------------------------------------------------------------------------------------------------------------------------------------------------------------------------------------------------------------------------------------------------------------------------------------------------------------------------------------------------------------------------------------------------------------------------------------------------------------------------------------------------------------------------------------------------------------------------------------------------------------------------------------------------------------------------------------------------------------------------------------------------------------------------------------------------------------------------------------------------------------------------------------------------------------------------------------------------------------------------------------------------------------------------------------------------------------------------------------|----------------------------|-------|---------------------|--|----------------------------|
|                     | Fabric A <b>28622 X</b> |                                                                                                                                                                                                                                                                                                                                                                                                                                                                                                                                                                                                                                                                                                                                                                                                                                                                                                                                                                                                                                                                                                                                                                                                                                                                                                                                                                                                                                                                                                                                                                                                                                                                                                                                                                                                                                                                                                                                                                                                                                                                                                                                | Fabric B <b>28620</b> Z    | Á     | Fabric C<br>28624 C |  | Fabric D<br><b>28621 Q</b> |
| 676                 | 1½ YARDS                |                                                                                                                                                                                                                                                                                                                                                                                                                                                                                                                                                                                                                                                                                                                                                                                                                                                                                                                                                                                                                                                                                                                                                                                                                                                                                                                                                                                                                                                                                                                                                                                                                                                                                                                                                                                                                                                                                                                                                                                                                                                                                                                                | ²∕₃ YARD                   |       | ²∕₃ YARD            |  | ⅔ YARD                     |
| <b>33 No.</b>       | 2 BOLTS                 | 1500                                                                                                                                                                                                                                                                                                                                                                                                                                                                                                                                                                                                                                                                                                                                                                                                                                                                                                                                                                                                                                                                                                                                                                                                                                                                                                                                                                                                                                                                                                                                                                                                                                                                                                                                                                                                                                                                                                                                                                                                                                                                                                                           | 1 BOLT                     |       | 1 BOLT              |  | 1 BOLT                     |
|                     | Fabric E <b>28624</b> H |                                                                                                                                                                                                                                                                                                                                                                                                                                                                                                                                                                                                                                                                                                                                                                                                                                                                                                                                                                                                                                                                                                                                                                                                                                                                                                                                                                                                                                                                                                                                                                                                                                                                                                                                                                                                                                                                                                                                                                                                                                                                                                                                | Fabric F<br><b>28621 H</b> |       | Fabric G<br>28625 Q |  | Fabric H<br>28625 ZJ       |
|                     | <sup>2</sup> ∕₃ YARD    | A STATE OF THE STA | ⅔ YARD                     | 100   | ²∕₃ YARD            |  | ⅔ YARD                     |
|                     | 1 BOLT                  |                                                                                                                                                                                                                                                                                                                                                                                                                                                                                                                                                                                                                                                                                                                                                                                                                                                                                                                                                                                                                                                                                                                                                                                                                                                                                                                                                                                                                                                                                                                                                                                                                                                                                                                                                                                                                                                                                                                                                                                                                                                                                                                                | 1 BOLT                     | A 146 | 1 BOLT              |  | 1 BOLT                     |

- **1.** Arrange the 10" squares in 7 rows with 7 squares in each row. Stitch the squares together in each row to make (7) 10" x 67" rows. Finish seam allowances. Press seams in opposite directions from row to row.
- 2. Join the rows to complete the 67" x 67" patchwork center. Finish seam allowances. Press seams to 1 side.
- **3.** Sew the *Fabric A* 5" x WOF strips short ends together to make a long strip. Finish seam allowances. Press seams to 1 side. Cut into (1) 76" bottom border and (2) 67" side borders.
- **4.** Stitch the *Fabric A* 6¼" x WOF strips short ends together to make a long strip. Finish seam allowance. Press seam to 1 side. Trim to 76" for the top strip.
- **5.** Fuse the 6" interfacing strips to the wrong side of the top border strip, aligning with the top edge of the border and butting the ends of the interfacing strips. Trim even at the ends of the border.
- **6.** Sew the side borders to opposite sides of the patchwork center. Finish seam allowance. Press seams toward the borders.
- **7.** Repeat step 6 with the top and bottom borders.
- **8.** Turn side edges under  $\frac{1}{2}$ " and press. Turn under  $\frac{1}{2}$ " and press. Topstitch along the inside folded edge of the hem.
- **9.** Repeat step 8 with the bottom edge, backstitching at each end of the seam.

Assembly Diagram

**10.** Turn the top edge under ½" and press. Turn under 2¾" and press, keeping the ends aligned with the side edges. Topstitch along the inside folded edge of the hem, backstitching at each end of the seam. The curtain should measure 72" x 72".