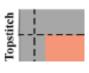

- **1.** Arrange the 10" squares in 7 rows with 7 squares in each row. Stitch the squares together in each row to make (7) 10" x 67" rows. Finish seam allowances. Press seams in opposite directions from row to row.
- 2. Join the rows to complete the 67" x 67" patchwork center. Finish seam allowances. Press seams to 1 side.
- **3.** Sew the *Fabric A* 5" x WOF strips short ends together to make a long strip. Finish seam allowances. Press seams to 1 side. Cut into (1) 76" bottom border and (2) 67" side borders.
- **4.** Stitch the *Fabric A* 6¼" x WOF strips short ends together to make a long strip. Finish seam allowance. Press seam to 1 side. Trim to 76" for the top strip.
- **5.** Fuse the 6" interfacing strips to the wrong side of the top border strip, aligning with the top edge of the border and butting the ends of the interfacing strips. Trim even at the ends of the border.
- **6.** Sew the side borders to opposite sides of the patchwork center. Finish seam allowance. Press seams toward the borders.
- **7.** Repeat step 6 with the top and bottom borders.
- **8.** Turn side edges under  $\frac{1}{2}$ " and press. Turn under  $\frac{1}{2}$ " and press. Topstitch along the inside folded edge of the hem.
- **9.** Repeat step 8 with the bottom edge, backstitching at each end of the seam.