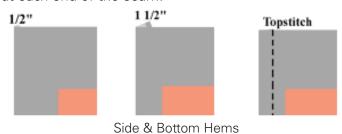

- **1.** Arrange the 10" squares in 7 rows with 7 squares in each row. Stitch the squares together in each row to make (7) 10" x 67" rows. Finish seam allowances. Press seams in opposite directions from row to row.
- 2. Join the rows to complete the 67" x 67" patchwork center. Finish seam allowances. Press seams to 1 side.
- **3.** Sew the *Fabric A* 5" x WOF strips short ends together to make a long strip. Finish seam allowances. Press seams to 1 side. Cut into (1) 76" bottom border and (2) 67" side borders.
- **4.** Stitch the *Fabric A* 6¼" x WOF strips short ends together to make a long strip. Finish seam allowance. Press seam to 1 side. Trim to 76" for the top strip.
- **5.** Fuse the 6" interfacing strips to the wrong side of the top border strip, aligning with the top edge of the border and butting the ends of the interfacing strips. Trim even at the ends of the border.
- **6.** Sew the side borders to opposite sides of the patchwork center. Finish seam allowance. Press seams toward the borders.
- **7.** Repeat step 6 with the top and bottom borders.
- **8.** Turn side edges under  $\frac{1}{2}$ " and press. Turn under  $\frac{1}{2}$ " and press. Topstitch along the inside folded edge of the hem.
- **9.** Repeat step 8 with the bottom edge, backstitching at each end of the seam.