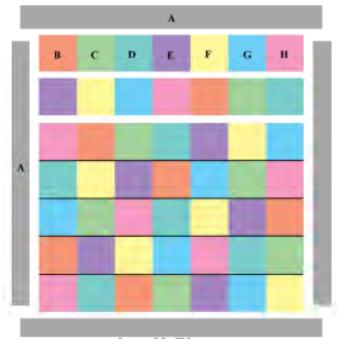

### Fabric A, cut:

- (6) 5" x WOF strips for side and bottom borders.
- (2) 61/4" x WOF strips for top border.

#### Fabric B-H, cut from each:

• (2) 10" x WOF strips. Subcut into (7) 10" squares.

- **1.** Arrange the 10" squares in 7 rows with 7 squares in each row. Stitch the squares together in each row to make (7) 10" x 67" rows. Finish seam allowances. Press seams in opposite directions from row to row.
- 2. Join the rows to complete the 67" x 67" patchwork center. Finish seam allowances. Press seams to 1 side.
- **3.** Sew the *Fabric A* 5" x WOF strips short ends together to make a long strip. Finish seam allowances. Press seams to 1 side. Cut into (1) 76" bottom border and (2) 67" side borders.
- **4.** Stitch the *Fabric A* 6¼" x WOF strips short ends together to make a long strip. Finish seam allowance. Press seam to 1 side. Trim to 76" for the top strip.
- **5.** Fuse the 6" interfacing strips to the wrong side of the top border strip, aligning with the top edge of the border and butting the ends of the interfacing strips. Trim even at the ends of the border.
- **6.** Sew the side borders to opposite sides of the patchwork center. Finish seam allowance. Press seams toward the borders.
- **7.** Repeat step 6 with the top and bottom borders.
- **8.** Turn side edges under  $\frac{1}{2}$ " and press. Turn under  $\frac{1}{2}$ " and press. Topstitch along the inside folded edge of the hem.
- **9.** Repeat step 8 with the bottom edge, backstitching at each end of the seam.