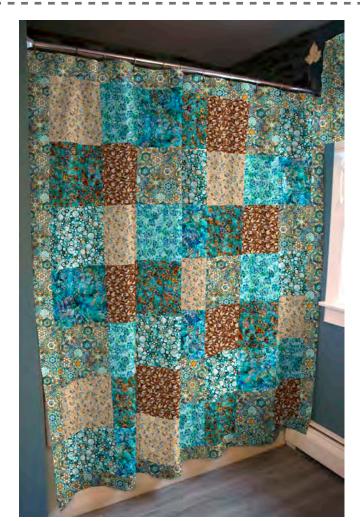

# Splash Shower Curtain

FEATURING PERIWINKLE

72" x 72"

T fabrics

Finished Size: 72" x 72"

| FABRIC REQUIREMENTS |                         |                                                                                                                                                                                                                                                                                                                                                                                                                                                                                                                                                                                                                                                                                                                                                                                                                                                                                                                                                                                                                                                                                                                                                                                                                                                                                                                                                                                                                                                                                                                                                                                                                                                                                                                                                                                                                                                                                                                                                                                                                                                                                                                                |                            |       |                     |  |                            |
|---------------------|-------------------------|--------------------------------------------------------------------------------------------------------------------------------------------------------------------------------------------------------------------------------------------------------------------------------------------------------------------------------------------------------------------------------------------------------------------------------------------------------------------------------------------------------------------------------------------------------------------------------------------------------------------------------------------------------------------------------------------------------------------------------------------------------------------------------------------------------------------------------------------------------------------------------------------------------------------------------------------------------------------------------------------------------------------------------------------------------------------------------------------------------------------------------------------------------------------------------------------------------------------------------------------------------------------------------------------------------------------------------------------------------------------------------------------------------------------------------------------------------------------------------------------------------------------------------------------------------------------------------------------------------------------------------------------------------------------------------------------------------------------------------------------------------------------------------------------------------------------------------------------------------------------------------------------------------------------------------------------------------------------------------------------------------------------------------------------------------------------------------------------------------------------------------|----------------------------|-------|---------------------|--|----------------------------|
|                     | Fabric A <b>28622 X</b> |                                                                                                                                                                                                                                                                                                                                                                                                                                                                                                                                                                                                                                                                                                                                                                                                                                                                                                                                                                                                                                                                                                                                                                                                                                                                                                                                                                                                                                                                                                                                                                                                                                                                                                                                                                                                                                                                                                                                                                                                                                                                                                                                | Fabric B <b>28620</b> Z    | Á     | Fabric C<br>28624 C |  | Fabric D<br><b>28621 Q</b> |
| 676                 | 1½ YARDS                |                                                                                                                                                                                                                                                                                                                                                                                                                                                                                                                                                                                                                                                                                                                                                                                                                                                                                                                                                                                                                                                                                                                                                                                                                                                                                                                                                                                                                                                                                                                                                                                                                                                                                                                                                                                                                                                                                                                                                                                                                                                                                                                                | ²∕₃ YARD                   |       | ²∕₃ YARD            |  | ⅔ YARD                     |
| <b>33 No.</b>       | 2 BOLTS                 | 1500                                                                                                                                                                                                                                                                                                                                                                                                                                                                                                                                                                                                                                                                                                                                                                                                                                                                                                                                                                                                                                                                                                                                                                                                                                                                                                                                                                                                                                                                                                                                                                                                                                                                                                                                                                                                                                                                                                                                                                                                                                                                                                                           | 1 BOLT                     |       | 1 BOLT              |  | 1 BOLT                     |
|                     | Fabric E <b>28624</b> H |                                                                                                                                                                                                                                                                                                                                                                                                                                                                                                                                                                                                                                                                                                                                                                                                                                                                                                                                                                                                                                                                                                                                                                                                                                                                                                                                                                                                                                                                                                                                                                                                                                                                                                                                                                                                                                                                                                                                                                                                                                                                                                                                | Fabric F<br><b>28621 H</b> |       | Fabric G<br>28625 Q |  | Fabric H<br>28625 ZJ       |
|                     | <sup>2</sup> ∕₃ YARD    | A STATE OF THE STA | ⅔ YARD                     | 100   | ²∕₃ YARD            |  | ⅔ YARD                     |
|                     | 1 BOLT                  |                                                                                                                                                                                                                                                                                                                                                                                                                                                                                                                                                                                                                                                                                                                                                                                                                                                                                                                                                                                                                                                                                                                                                                                                                                                                                                                                                                                                                                                                                                                                                                                                                                                                                                                                                                                                                                                                                                                                                                                                                                                                                                                                | 1 BOLT                     | A 146 | 1 BOLT              |  | 1 BOLT                     |

- **1.** Arrange the 10" squares in 7 rows with 7 squares in each row. Stitch the squares together in each row to make (7) 10" x 67" rows. Finish seam allowances. Press seams in opposite directions from row to row.
- 2. Join the rows to complete the 67" x 67" patchwork center. Finish seam allowances. Press seams to 1 side.
- **3.** Sew the *Fabric A* 5" x WOF strips short ends together to make a long strip. Finish seam allowances. Press seams to 1 side. Cut into (1) 76" bottom border and (2) 67" side borders.
- **4.** Stitch the *Fabric A* 6¼" x WOF strips short ends together to make a long strip. Finish seam allowance. Press seam to 1 side. Trim to 76" for the top strip.
- **5.** Fuse the 6" interfacing strips to the wrong side of the top border strip, aligning with the top edge of the border and butting the ends of the interfacing strips. Trim even at the ends of the border.
- **6.** Sew the side borders to opposite sides of the patchwork center. Finish seam allowance. Press seams toward the borders.
- **7.** Repeat step 6 with the top and bottom borders.
- **8.** Turn side edges under  $\frac{1}{2}$ " and press. Turn under  $\frac{1}{2}$ " and press. Topstitch along the inside folded edge of the hem.
- **9.** Repeat step 8 with the bottom edge, backstitching at each end of the seam.

Assembly Diagram

**10.** Turn the top edge under ½" and press. Turn under 2¾" and press, keeping the ends aligned with the side edges. Topstitch along the inside folded edge of the hem, backstitching at each end of the seam. The curtain should measure 72" x 72".