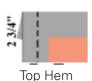

Assembly Diagram

**10.** Turn the top edge under ½" and press. Turn under 2¾" and press, keeping the ends aligned with the side edges. Topstitch along the inside folded edge of the hem, backstitching at each end of the seam. The curtain should measure 72" x 72".