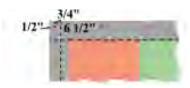

- **11.** Fold the curtain in half. Finger-press to mark the center of the top edge.
- **12.** Make a mark ½" from the left edge, ¾" down from the top edge. This will be the center of the first grommet. Measure and mark 6½" to the right for the second grommet. Continue to measure and make a mark for 4 more grommets (a total of 6 marks) in the left half of the curtain. Repeat on the right half of the curtain. There will be 6" between the 2 center marks.

Grommet Placement

**13.** Add grommets at the marks referring to the manufacturer's instructions to finish.

While all possible care has been taken to ensure the accuracy of this pattern, we are not responsible for printing errors or the way in which individual work varies.