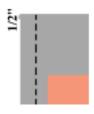

- **1.** Arrange the 10" squares in 7 rows with 7 squares in each row. Stitch the squares together in each row to make (7) 10" x 67" rows. Finish seam allowances. Press seams in opposite directions from row to row.
- 2. Join the rows to complete the 67" x 67" patchwork center. Finish seam allowances. Press seams to 1 side.
- **3.** Sew the *Fabric A* 5" x WOF strips short ends together to make a long strip. Finish seam allowances. Press seams to 1 side. Cut into (1) 76" bottom border and (2) 67" side borders.
- **4.** Stitch the *Fabric A* 6¼" x WOF strips short ends together to make a long strip. Finish seam allowance. Press seam to 1 side. Trim to 76" for the top strip.
- **5.** Fuse the 6" interfacing strips to the wrong side of the top border strip, aligning with the top edge of the border and butting the ends of the interfacing strips. Trim even at the ends of the border.
- **6.** Sew the side borders to opposite sides of the patchwork center. Finish seam allowance. Press seams toward the borders.
- **7.** Repeat step 6 with the top and bottom borders.
- **8.** Turn side edges under  $\frac{1}{2}$ " and press. Turn under  $\frac{1}{2}$ " and press. Topstitch along the inside folded edge of the hem.
- **9.** Repeat step 8 with the bottom edge, backstitching at each end of the seam.